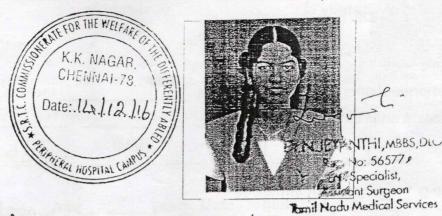

### **Disability Certificate**

(In cases other than those mentioned in Forms II and III)
(NAME AND ADDRESS OF THE MEDICAL AUTHORITY ISSUING THE CERTIFICATE)

(See rule 4)

| Certificate No. Date: RFG NO:58577                                                        |
|-------------------------------------------------------------------------------------------|
| This is to certify that I have carefully EN LARGEON ASSISTANT SURGEON                     |
| Shri/ Smt. / Kum. M. Nivedha TAMILNADU MEDICAL SERVICES                                   |
| son / wife / daughter of Shri                                                             |
| Date of Birth 06 07 1998 Age 14 years, Male / Female Female                               |
| Registration No. CHN HI/02014 Permanent resident of House No. 791                         |
| Ward / Village / Tolgate Street S.A. Colony Post Office                                   |
| District <u>Chennai</u> State <u>Tamil Nadu</u>                                           |
| whose photograph is affixed above, and am satisfied that he/she is a case of              |
| Speech a Heavy disability, His/her extent of percentage physical impairment /             |
| disability has been evaluated as per guidelines (to be specified and is shown against the |
| relevant disability in the table below:                                                   |

(Authorised Signatory of notified Medical Authority) (Name and Seal)

> DR.N.JEYANTHI, MBBS, DLO. **REG NO:56577**

Countersigned ENT SPERIODULE Signature and seal of the ASSISTANT SWORGE GOOD Superintenden' TAMILNADU MEDICAL SERVICES ent Hospital, in