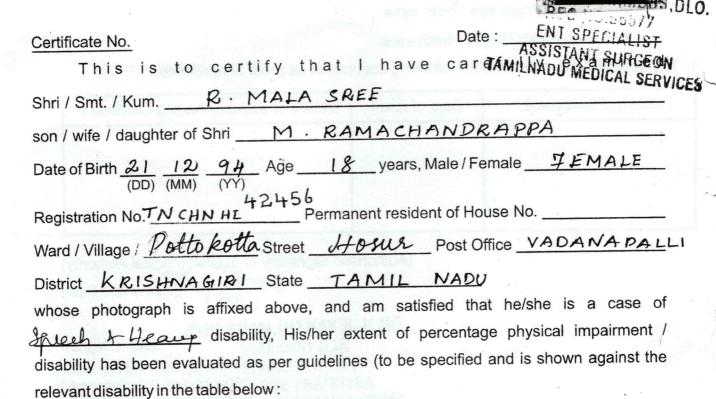

### **Disability Certificate**

(In cases other than those mentioned in Forms II and III)
(NAME AND ADDRESS OF THE MEDICAL AUTHORITY ISSUING THE CERTIFICATE)

(See rule 4)

| Certificate No. Date: RFG NO:58577                                                        |
|-------------------------------------------------------------------------------------------|
| This is to certify that I have carefully EN LARGEON ASSISTANT SURGEON                     |
| Shri/ Smt. / Kum. M. Nivedha TAMILNADU MEDICAL SERVICES                                   |
| son / wife / daughter of Shri                                                             |
| Date of Birth 06 07 1998 Age 14 years, Male / Female Female                               |
| Registration No. CHN HI/02014 Permanent resident of House No. 791                         |
| Ward / Village / Tolgate Street S.A. Colony Post Office                                   |
| District <u>Chennai</u> State <u>Tamil Nadu</u>                                           |
| whose photograph is affixed above, and am satisfied that he/she is a case of              |
| Speech a Heavy disability, His/her extent of percentage physical impairment /             |
| disability has been evaluated as per guidelines (to be specified and is shown against the |
| relevant disability in the table below:                                                   |

Son / wife daughter of Shri N. Sivalingan Date of Birth 18 07 1997 Age 16 years, Male / female female Registration No. TN/CHN/HT/02080 Permanent resident of House No. 21/11 Ward / Village / Street Santhiyappan et Post Office Ofteri District Chennai State Ja

Whose photograph is affixed above, and am satisfied that he/she is a case of Steel theater disability. His / her extent of percentage physical impairment / disability has been evaluated as per guidelines (to be specified and is shown against the relevant disability in the table below.